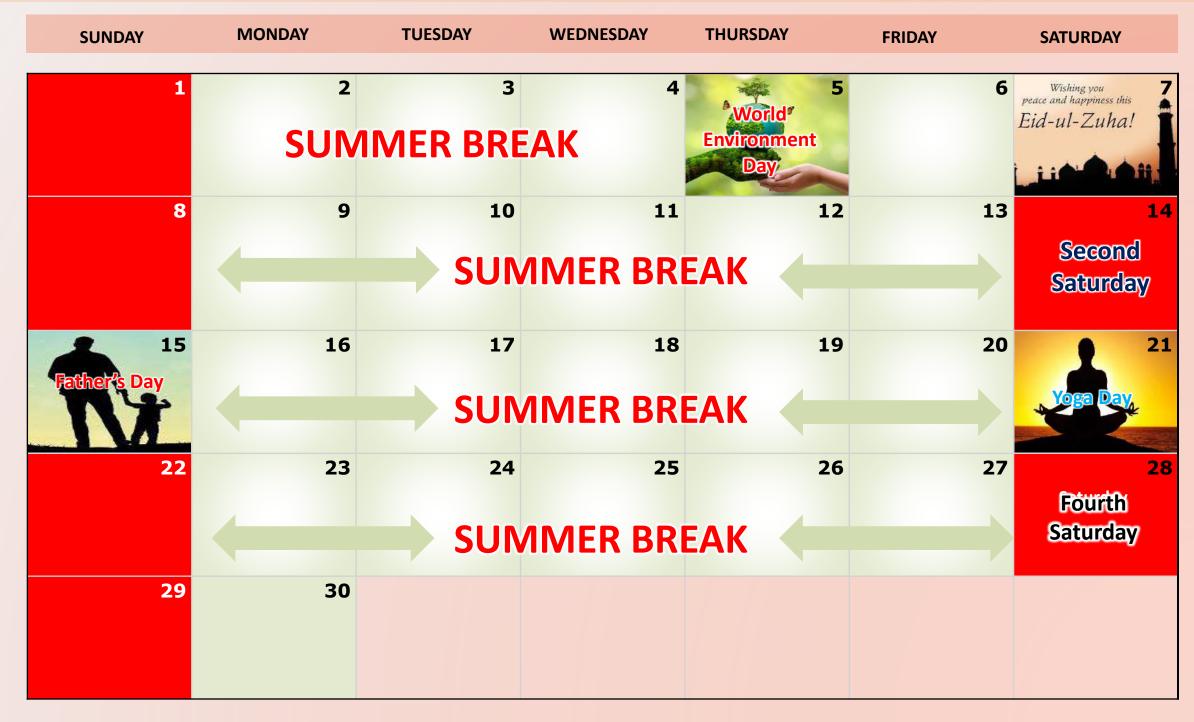

h Saturday                                                |
| 27            | 28<br>Working with<br>Planets<br>APJ Astronomy Club                                                                                | Dance to the Beats Celebrating, International Dance Day, Inter-Class Challenge V- VIII Michael Jackson Club | Celebrating Ayushman Bharat Diwas Special Assembly Class VI-VIII                                         |                                                                           |                                                                                                                                                |                                                                |





#### **Monthly Planner - May 2025**







#### **Monthly Planner - June 2025**







### **Monthly Planner - July 2025**

| SUNDAY     | MONDAY                                                                                                         | TUESDAY                                                                                                        | WEDNESDAY                                                                                                            | THURSDAY                                                           | FRIDAY                                                                | SATURDAY                                                        |
|------------|----------------------------------------------------------------------------------------------------------------|---------------------------------------------------------------