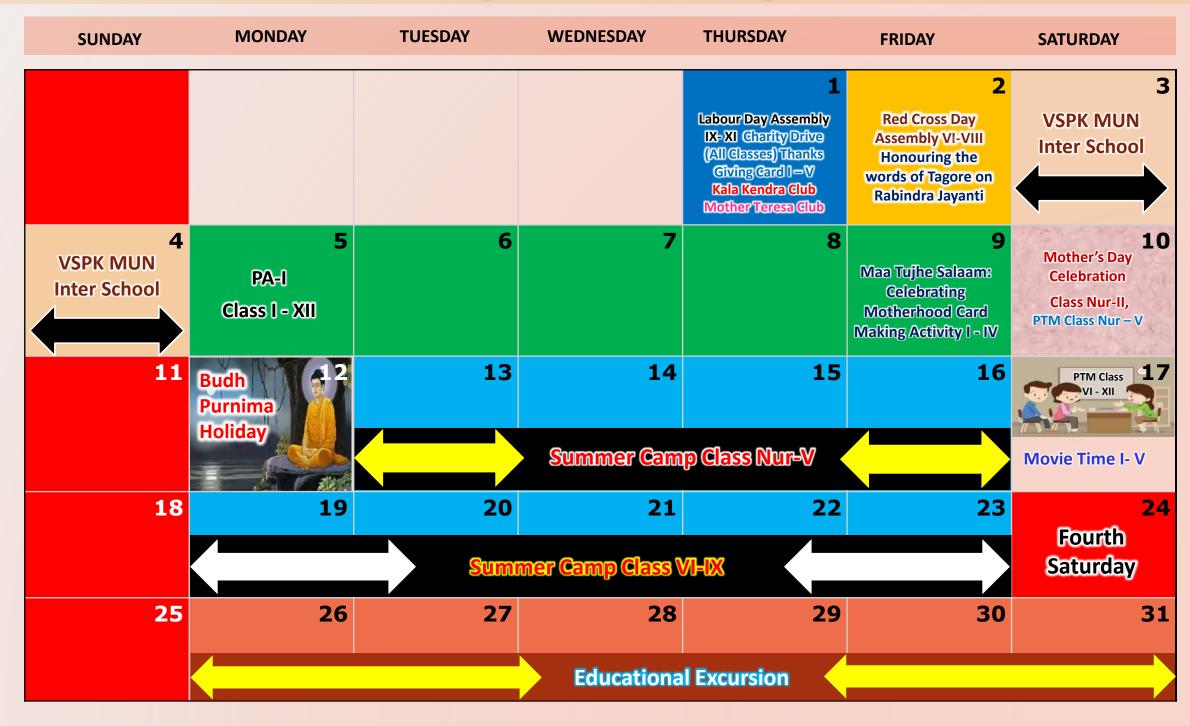

| Fourth Saturday                                                |
| 27            | 28<br>Working with<br>Planets<br>APJ Astronomy Club                                                                                | Dance to the Beats Celebrating, International Dance Day, Inter-Class Challenge V- VIII Michael Jackson Club | Celebrating Ayushman Bharat Diwas Special Assembly Class VI-VIII                                         |                                                                           |                                                                                                                                                |                                                                |





#### **Monthly Planner - May 2025**







#### **Monthly Planner - June 2025**







### **Monthly Planner - July 2025**

| SUNDAY     | MONDAY                                                                                                         | TUESDAY                                                                                                        | WEDNESDAY                                                                                                            | THURSDAY                                                           | FRIDAY                                                                | SATURDAY                                                        |
|------------|----------------------------------------------------------------------------------------------------------------|-------------------